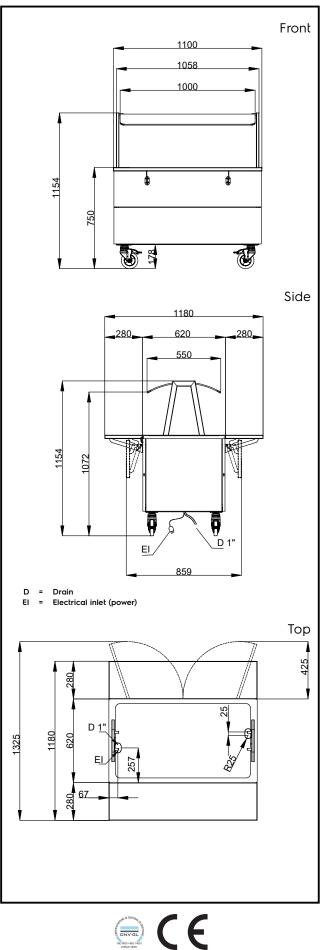

## Flexy Compact Refrigerated well on cupboard, static (3GN) with wheels, overshelf with LED lights, H=750mm

| Electric                                 |                                  |
|------------------------------------------|----------------------------------|
| Supply voltage:<br>Electrical power max: | 220-240 V/1N ph/50 Hz<br>0.55 kW |
| Key Information:                         |                                  |
| N° of doors:                             | 1                                |
| External dimensions, Width:              | 1100 mm                          |
| External dimensions, Depth:              | 1180 mm                          |
| External dimensions, Height:             | 1154 mm                          |
| Net weight:                              | 133.5 kg                         |
| Shipping height:                         | 1184 mm                          |
| Shipping width:                          | 899 mm                           |
| Shipping depth:                          | 1140 mm                          |
| Shipping volume:                         | 1.21 m³                          |
| Set temperature:                         | -15 / 0 °C                       |
| Top temperature:                         | -15 / 0 °C                       |
| Sustainability                           |                                  |