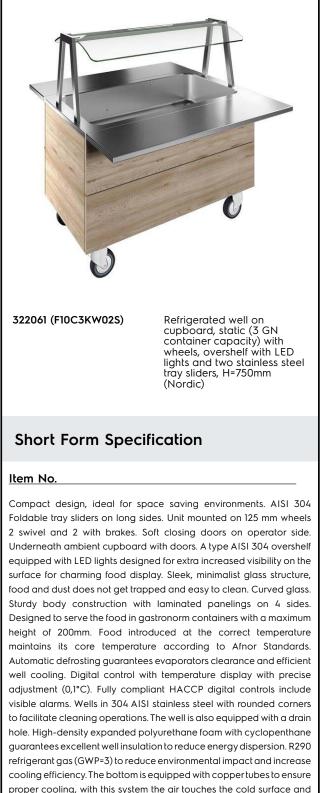

**Flexy Compact** Refrigerated well on cupboard, static (3GN) with wheels, overshelf with LED lights, H=750mm

| TEM #   |  |
|---------|--|
| 10DEL # |  |
| IAME #  |  |
| ils #   |  |
| AIA #   |  |
|         |  |

### **Main Features**

- Precise temperature control and setting at 0,1°C .
- As standard the product comes with digitally controlled thermostat which is in line of HACCP norms and provides visual alarm as a warning of the increasing or decreasing temperatures.
- Designed to serve the food in gastronorm containers.
- Suitable for GN 1/1 containers with a maximum height of 200 mm.
- Food introduced at the correct temperature maintains its core temperature according to Afnor Standards.
- Automatic defrosting guarantees evaporators clearance and efficient well cooling.
- Perfect compact design makes it ideal for space saving environments.
- CB and CE certifed by a third party notified body.
- Soft closing doors on operator side.
- Underneath ambient cupboard with doors ideal for extra storage.
- Available options with online configurator: colors, tray sliders, overshelves, feet/wheels with desired diameter, height 750mm for kids.
- Overshelf equipped with LED lights.
- Optional plinth can be installed to cover the feet or the wheels.
- AISI 304 Tray slider in flush mounted stainless steel is installed on long sides and they can also be folded down to facilitate passage of the units through doorways.
- Ideal for servery lines without an operator.
- Unit mounted on 125 mm wheels 2 swivel and 2 with brakes.
- Stylish A type overshelf designed for extra increased visibility on the surface for charming food display.
- Curved glass.
- Available dimensions: 2, 3, 4 GN.
- Thanks to the sleek, minimalist glass structure, food and dust does not get trapped and the cleaning is made easier.

## Construction

- Electronic control with temperature display.
- Well bottom is inclined to facilitate water drainage.
- Well in 304 AISI stainless steel with rounded corners to facilitate cleaning operations. The well is also equipped with a drain hole.
- IPx2 water protection.
- The bottom is equipped with copper tubes to ensure proper cooling, with this system the air touches the cold surface and gets cooled.
- Overshelf in complete AISI 304.
- Top in AISI 304.
- Sturdy construction with laminated panelings on 4 sides.